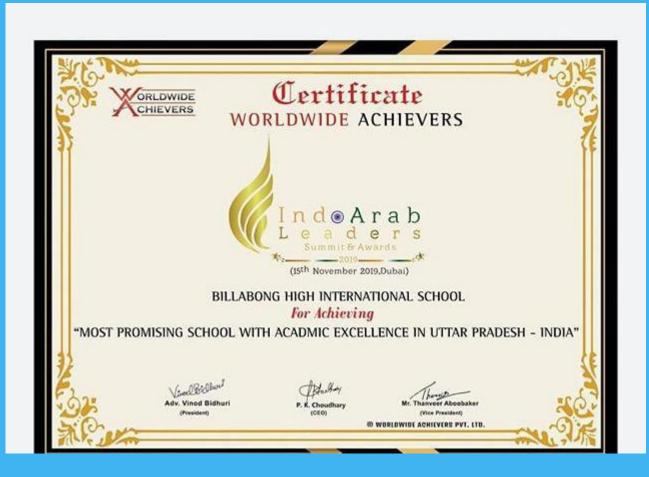

## BILLABONG HIGH INTERNATIONAL SCHOOL ,CANTONMENT KANPUR 2019-2020 AWARDS

Indo Arab Leaders and Summit Awards-Presented to Billabong High International Kanpur For Achieving Most Promising School with Academic Excellence in Uttar Pradesh India